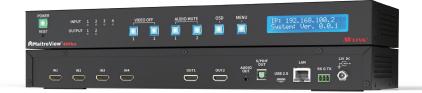

# The MaitreView 4KPlus Enhances Conference Rooms

The Multi-window Video Processor Promotes Meeting Communications

- · Uncompressed 4K/60Hz 4:4:4
- · Real-time drag and drop to deploy layouts
- · Adjustable borders on each region and layer
- · Independent layouts processing on each output
- · Seamless switching between multiple sources
- OSD On-Screen Display to identify input sources on output screens
- · Adjustable borderlines to highlight the selected regions
- Flexible control of the Web GUI, tablet APP, front buttons,
   RS-232, and APIs (Application Programming Interfaces)

## **Specifications**

| Product Name                    |                | MaitreView™ 4KPlus                                                                       |
|---------------------------------|----------------|------------------------------------------------------------------------------------------|
| Video                           | Processing     | Seamless switching between multiple sources                                              |
|                                 | Input / Output | 4K/60Hz 4:4:4 / HDMI 2.0 & HDCP 2.2<br>Independent Outputs                               |
| Audio Output                    |                | 1 x 3.5 mm Jack<br>1 x S/PDIF                                                            |
| Preset Layouts                  |                | Unlimited User-specific Layouts                                                          |
| Split Layers                    |                | 4                                                                                        |
| Source Labeling (OSD) & Borders |                | Yes                                                                                      |
| Host Control                    |                | Web GUI, tablet APP, front buttons, RS-232, and API (Application Programming Interfaces) |