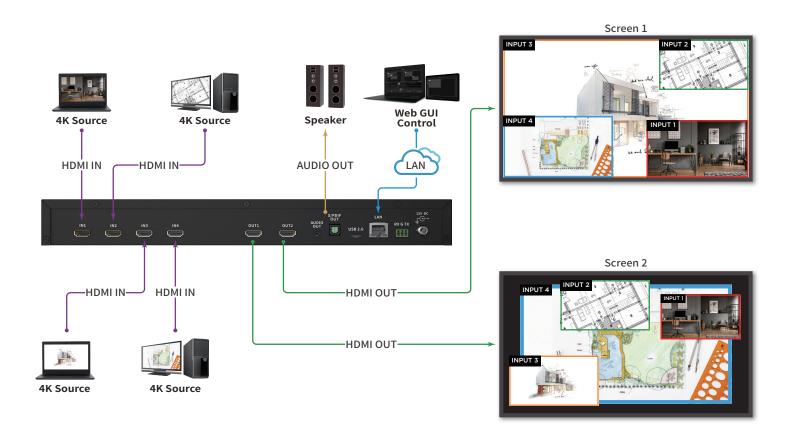

## Diagram

# The MaitreView 4KPlus Enhances Conference Rooms

The Multi-window Video Processor Promotes Meeting Communications

- · Uncompressed 4K/60Hz 4:4:4
- · Real-time drag and drop to deploy layouts
- · Adjustable borders on each region and layer
- · Independent layouts processing on each output
- · Seamless switching between multiple sources
- OSD On-Screen Display to identify input sources on output screens
- · Adjustable borderlines to highlight the selected regions
- Flexible control of the Web GUI, tablet APP, front buttons,
   RS-232, and APIs (Application Programming Interfaces)